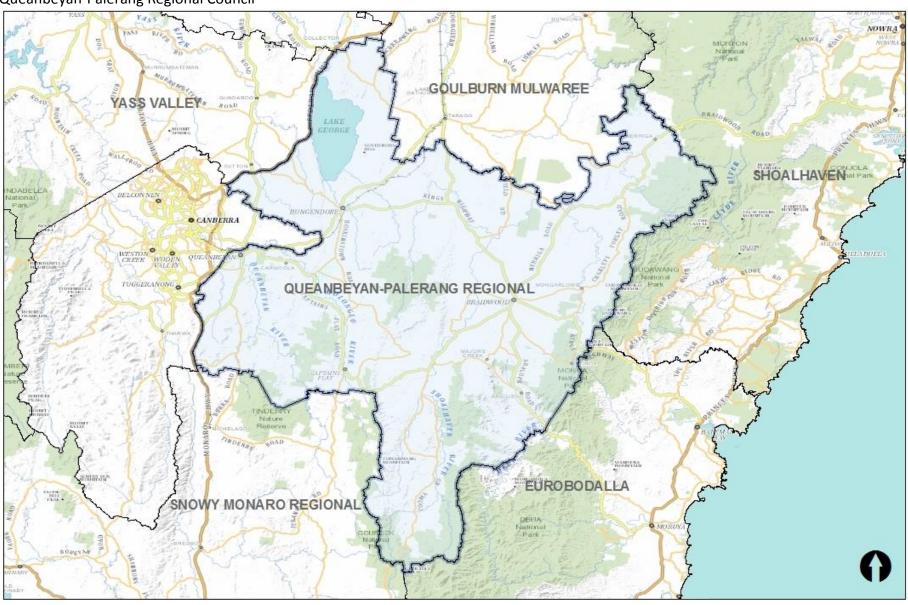

#### Mid-Coast Council

Murray River Council

Murrumbidgee Council

Northern Beaches Council

Queanbeyan-Palerang Regional Council

**Snowy Monaro Regional Council** 