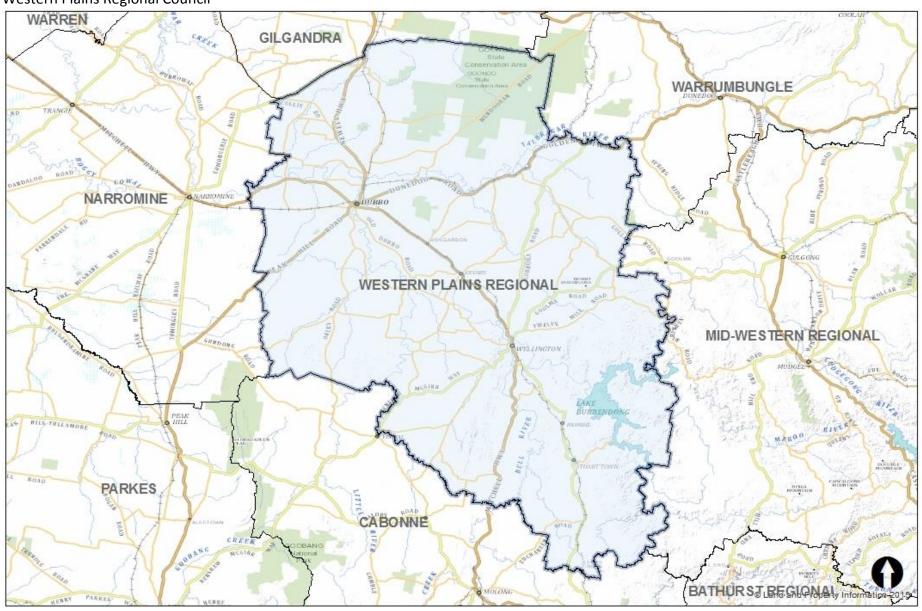

own Council PARRAMATIA CANADA BAY CUMBERLAND STRATHFIELD FAIRFIELD BURWOOD LIVERPOR INNER WESTO HIGHWAY CANTERBURY BANKSTOWN MILDERRA ROAD CANTERBURY SOUTH WESTERN MOTORWAY ROCKDAL STONEY CREEK ROAD ORIVE LIVERPOOL GEORGES RIVER BOTAL LIME KILN HEAD SUTHERLAND



### **Central Coast Council**





City of Parramatta Council





**Cumberland Council** 





### **Edward River Council**





#### **Federation Council**





**Georges River Council** 





### Gundagai Council





### Hilltops Council





**Inner West Council** 





#### Mid-Coast Council





Murray River Council





Murrumbidgee Council





Northern Beaches Council





Queanbeyan-Palerang Regional Council





**Snowy Monaro Regional Council** 





### **Snowy Valleys Council**





Western Plains Regional Council