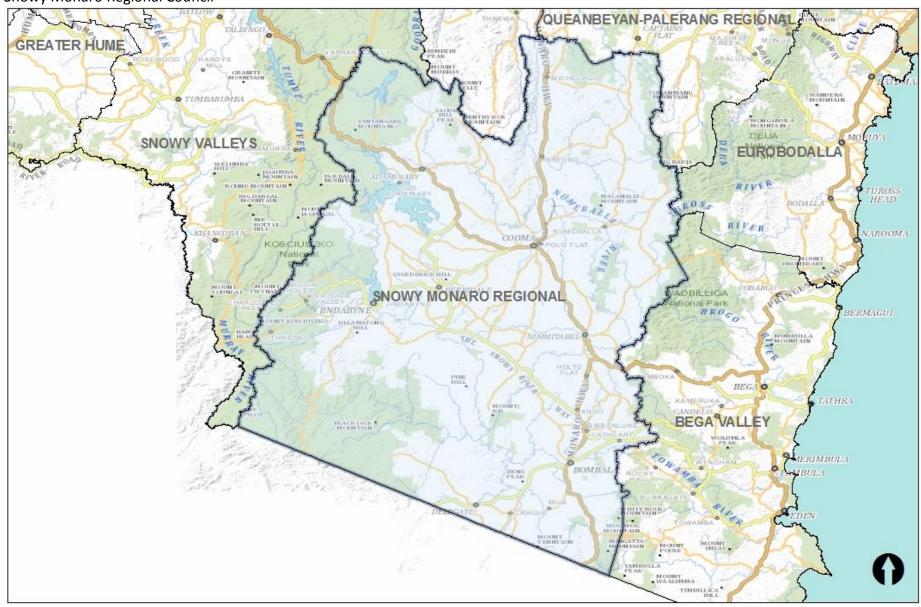

#### Mid-Coast Council

Murray River Council

Murrumbidgee Council

Northern Beaches Council

Queanbeyan-Palerang Regional Council

**Snowy Monaro Regional Council** 