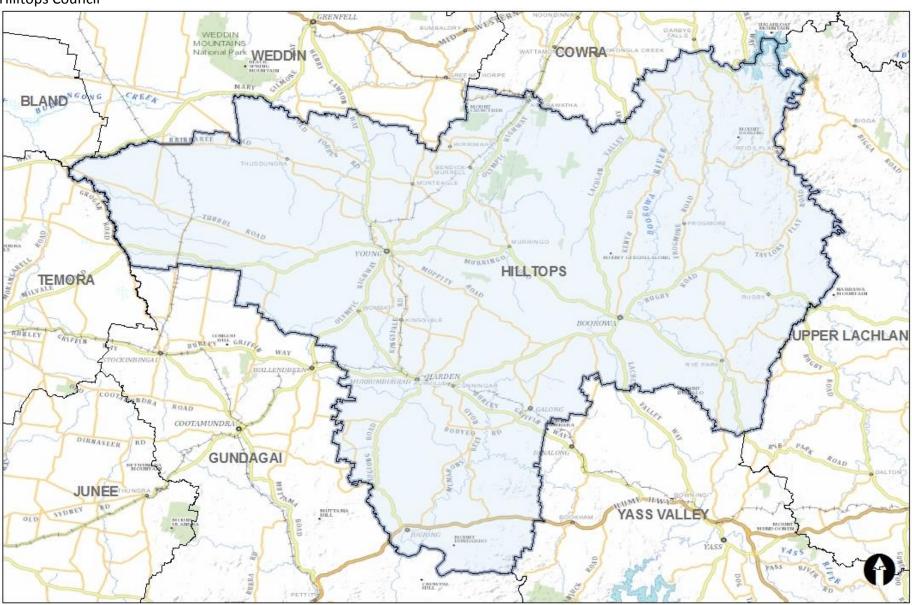

|

Manly

Pittwater

Warringah

Note: Where an \* is displayed next to a council name this means it is a part of that council area.

Boorowa

• Harden Shire

Young Shire



Armidale Regional Council





Canterbury-Bankstown Council PARRAMATIA CANADA BAY CUMBERLAND STRATHFIELD FAIRFIELD BURWOOD LIVERPOR INNER WESTO HIGHWAY CANTERBURY BANKSTOWN MILDERRA ROAD CANTERBURY SOUTH WESTERN MOTORWAY ROCKDAL STONEY CREEK ROAD ORIVE LIVERPOOL GEORGES RIVER BOTAL LIME KILN HEAD SUTHERLAND



### **Central Coast Council**





City of Parramatta Council





**Cumberland Council** 





### **Edward River Council**





#### **Federation Council**





**Georges River Council** 





### Gundagai Council





### Hilltops Council





**Inner West Council** 





#### Mid-Coast Council





Murray River Council





Murrumbidgee Council





Northern Beaches Council





Queanbeyan-Palerang Regional Council





**Snowy Monaro Regional Council** 





### **Snowy Valleys Council**





Western Plains Regional Council